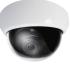

Shown with included paintable, snap-on Chameleon Cover™

Included Junction Box

| Camera Specifications    |                                                |
|--------------------------|------------------------------------------------|
| Image Sensor             | 1/2.7"4MP CMOS                                 |
| Resolution               | 2MP: TVI, AHD, CVI, CVBS<br>4MP: TVI, AHD, CVI |
| Minimum Illumination     | Color: 1 lux, BW: 0.5 lux                      |
| S/N Ratio                | 52dB                                           |
| WDR                      | D-WDR / On / Off                               |
| Day/Night                | IR cut filter (Auto, Color, B/W, EXT)          |
| Brightness               | 1~20                                           |
| AGC                      | 0~20                                           |
| DNR                      | 2D-DNR (1~16)                                  |
| Mirror                   | Default / H / V / HV                           |
| Remote Control Interface | UTC                                            |
| IR LED                   | 6 high power LED's, 66ft.                      |
|                          |                                                |