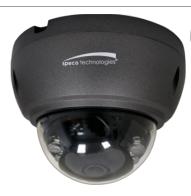

## HD-TVI 4MP Vandal Dome Camera with Junction Box

## **VLT4DG** 2.8mm fixed lens, dark gray housing

## **Features**

- Supports up to 4MP @ 15FPS
- Built-in high powered IR LED's
- Digital Wide Dynamic Range
- 12VDC operation (power supply not included)
- IP66 compliant, weather resistant
- 5 year warranty